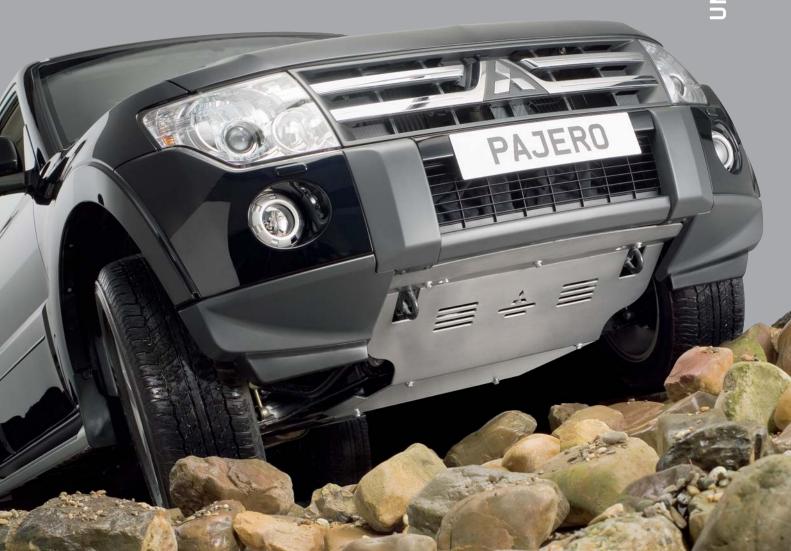

## PAJERO UNDERRIDE PROTECTION

Quality skid plates to protect your Pajero against rough terrains.

Quality skid plates for off-road vehicles with one of the highest design, performance and finishing standards in the world. Mitsubishi Motors offers various skid plates protecting the underbody parts of your Pajero such as front, gear, transfer and fuel tank. The skid plates are made of quality aluminium and are mounted to original holes in the vehicle. Service openings in the skid plates enable servicing the vehicle without dismantling the plates.