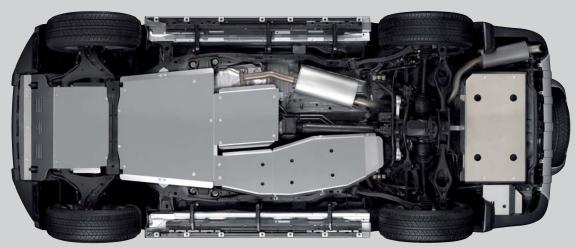

## Accessories

## UNDERRIDE PROTECTION



## PAJERO UNDERRIDE PROTECTION

Quality skid plates to protect your Pajero against rough terrains.

Quality skid plates for off-road vehicles with one of the highest design, performance and finishing standards in the world. Mitsubishi Motors offers various skid plates protecting the underbody parts of your Pajero such as front, gear, transfer and fuel tank. The skid plates are made of quality aluminium and are mounted to original holes in the vehicle. Service openings in the skid plates enable servicing the vehicle without dismantling the plates.



Without underride protection...



...or with underride protection.

## SKID PLATES FOR PAJERO 3.8 PETROL / 3.2 DI-D A/T



| DESCRIPTION                                                                                 | PART NUMBER | TYPE      | WEIGHT  | SIZE (mm)  |
|---------------------------------------------------------------------------------------------|-------------|-----------|---------|------------|
| Front skid plate A/T petrol 3.8                                                             | MME31671    | LWB & SWB | 12.0 kg | 890x880x6  |
| Front skid plate A/T diesel 3.2                                                             | MME31672    | LWB & SWB | 14.3 kg | 920x900x6  |
| Gear skid plate A/T petrol 3.8                                                              | MME31673    | LWB & SWB | 12.5 kg